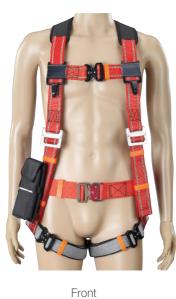

# Safety Harness

### Premium full body harness

Back

Elastic, AL-L

Double Elastic, AL-L

### Full body harness

◆ If the webbing color not predetermined, the default color shall be fluorescent green. (Webbing Basic Color : Fluorescent green)