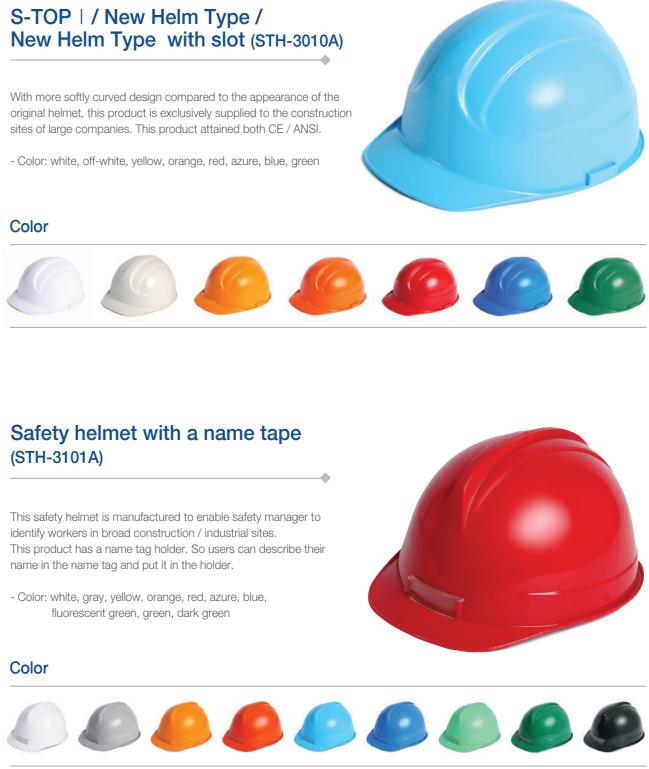

### S-TOP IV Safety Helmet (STH-4001A)

Ideal for industrial and construction sites. With its excellent lateral deformation intensity compared to general safety helmets, it is effective for preventing the accident due to being caught.

- Material: ABS

- Color: White