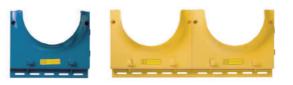

### Hanger for a safety helmet

◆ Safety helmet (1) hanger - Material: ABS - Color : blue, yellow - can be connected for use.