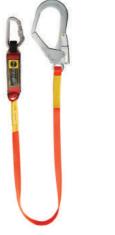

### Self-Retracting Lanyard

Self-Retracting Lanyard (10m~15m)

Self-Retracting Lanyard (20m~30m)

Back

Semi Auto Webbing, AL-L

#### Product Features

The improvement of the disorder winding for the safety block has improved the safety dramatically.

| Length | Code no.     | Weight   |  |
|--------|--------------|----------|--|
| 10M    | HB1101 6.3kg |          |  |
| 15M    | HB1111       | 11 6.7kg |  |
| 20M    | HB1121       | 21 9.0kg |  |
| 30M    | HB1131       | 9.6kg    |  |