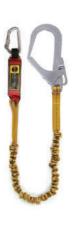

### Self-Retracting Lanyard

Self-Retracting Lanyard (10m~15m)

Self-Retracting Lanyard (20m~30m)

Back

Semi Auto Webbing, AL-L