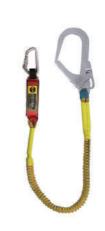

### Self-Retracting Lanyard

Self-Retracting Lanyard (10m~15m)

Self-Retracting Lanyard (20m~30m)

Back

Semi Auto Webbing, AL-L

#### Product Features

The improvement of the disorder winding for the safety block has improved the safety dramatically.

| Length | Code no.     | Weight   |  |
|--------|--------------|----------|--|
| 10M    | HB1101 6.3kg |          |  |
| 15M    | HB1111       | 11 6.7kg |  |
| 20M    | HB1121       | 21 9.0kg |  |
| 30M    | HB1131       | 9.6kg    |  |

\* This product is for the use with safety harness.