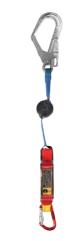

# Safety Belt

• If the webbing color not predetermined, the default color shall be fluorescent green.

| Rope, ST/AL-S                                      |   |
|----------------------------------------------------|---|
| Auto, ST/AL-L                                      | ) |
| ♦ If auto rope is purchase, green one-touch buckle |   |

♦ If the webbing color not predetermined, the default color shall be fluorescent green. (Webbing Basic Color : Fluorescent green)

will be shipped by factory default.

### One-touch upper body safety belt

- ♦ If auto rope is purchase, green one-touch buckle will be shipped by factory default.
- ♦ If the webbing color not predetermined, the default color shall be fluorescent green. (Webbing Basic Color : Fluorescent green)