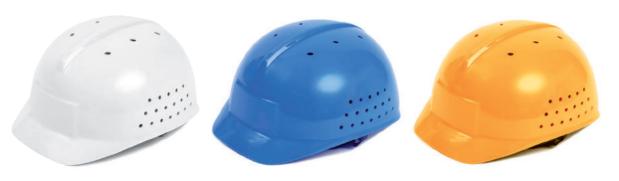

### Ventilation Safety Helmet

This safety helmet has holes for better ventilation. So it is ideal for the workers in the countries where the weather is very hot or in the places where the temperature is very high. So workers feel coolness while working.

# Ventilation Safety Helmet ||

This safety helmet has holes for better ventilation. So it is ideal for the workers in the countries where the weather is very hot or in the places where the temperature is very high. So workers feel coolness while working.