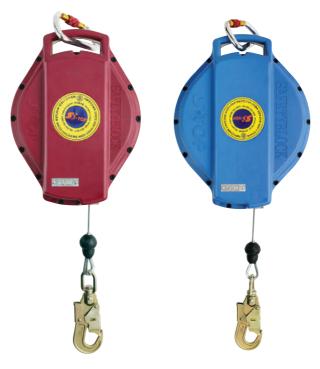

### Self-Retracting Lanyard

Self-Retracting Lanyard (10m~15m)

Self-Retracting Lanyard (20m~30m)

Back

Semi Auto Webbing, AL-L

#### Product Features

The improvement of the disorder winding for the safety block has improved the safety dramatically.

| Length | Code no.     | Weight   |  |
|--------|--------------|----------|--|
| 10M    | HB1101 6.3kg |          |  |
| 15M    | HB1111       | 11 6.7kg |  |
| 20M    | HB1121       | 21 9.0kg |  |
| 30M    | HB1131       | 9.6kg    |  |

\* This product is for the use with safety harness.