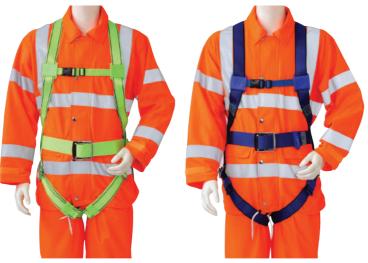

# **SAFETY HARNESS / BELT**

Using only high quality materials, S-top Safety Harness / Belt guarantees excellent durability and safety. Safety Harness / Belt manufactured to fit various environments protects your safety.

# Safety Harness

### Full body waist harness

◆ If the webbing color not predetermined, the default color shall be fluorescent green. (Webbing Basic Color : Fluorescent green)

•

- ♦ If auto rope is purchase, green one-touch buckle will be shipped by factory default.
- ♦ If the webbing color not predetermined, the default color shall be fluorescent green. (Webbing Basic Color : Fluorescent green)