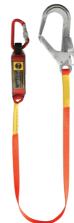

### Self-Retracting Lanyard

Self-Retracting Lanyard (10m~15m)

Self-Retracting Lanyard (20m~30m)

Back

Semi Auto Webbing, AL-L

#### Product Features

The improvement of the disorder winding for the safety block has improved the safety dramatically.

| Length | Code no.     | Weight   |  |
|--------|--------------|----------|--|
| 10M    | HB1101 6.3kg |          |  |
| 15M    | HB1111       | 11 6.7kg |  |
| 20M    | HB1121       | 21 9.0kg |  |
| 30M    | HB1131       | 9.6kg    |  |