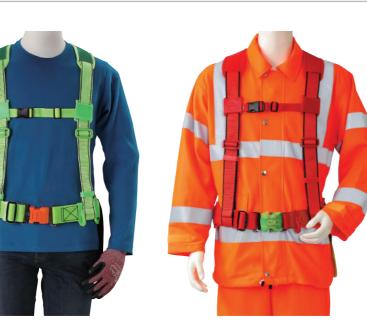

### Full body harness

◆ If the webbing color not predetermined, the default color shall be fluorescent green. (Webbing Basic Color : Fluorescent green)

### Full body waist harness

◆ If the webbing color not predetermined, the default color shall be fluorescent green. (Webbing Basic Color : Fluorescent green)

•

- ♦ If auto rope is purchase, green one-touch buckle will be shipped by factory default.
- ♦ If the webbing color not predetermined, the default color shall be fluorescent green. (Webbing Basic Color : Fluorescent green)