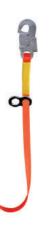

## Safety Harness

# Safety Belt

• If the webbing color not predetermined, the default color shall be fluorescent green.

| Rope, ST/AL-S                                      |   |
|----------------------------------------------------|---|
| Auto, ST/AL-L                                      | ) |
| ♦ If auto rope is purchase, green one-touch buckle |   |