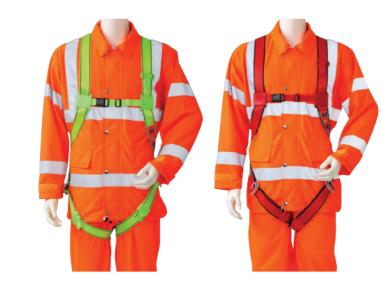

# **SAFETY HARNESS / BELT**

Using only high quality materials, S-top Safety Harness / Belt guarantees excellent durability and safety. Safety Harness / Belt manufactured to fit various environments protects your safety.

# Safety Harness

### Full body harness

◆ If the webbing color not predetermined, the default color shall be fluorescent green. (Webbing Basic Color : Fluorescent green)