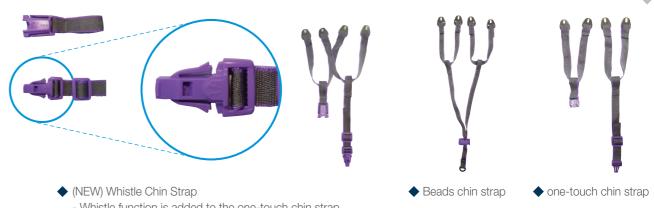

### Chin strap

- Whistle function is added to the one-touch chin strap - About 70dB