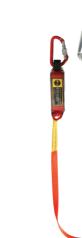

### Self-Retracting Lanyard

Self-Retracting Lanyard (10m~15m)

Self-Retracting Lanyard (20m~30m)

Back

Semi Auto Webbing, AL-L