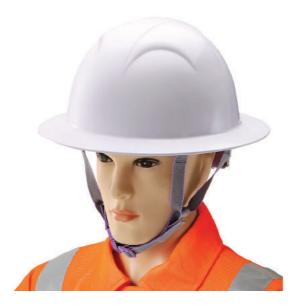

### Safety Helmet-Field type (STH-6001A)

It has an excellent UV blocking effect for outdoor works (e.g. outdoor construction sites, yards of the heavy industrial sites, roads, civil engineering, dam and so son). Wide shade of helmet facilitates your works on the outdoor work sites due to heavy rain, dust and natural disasters.

Material: ABSColor: White