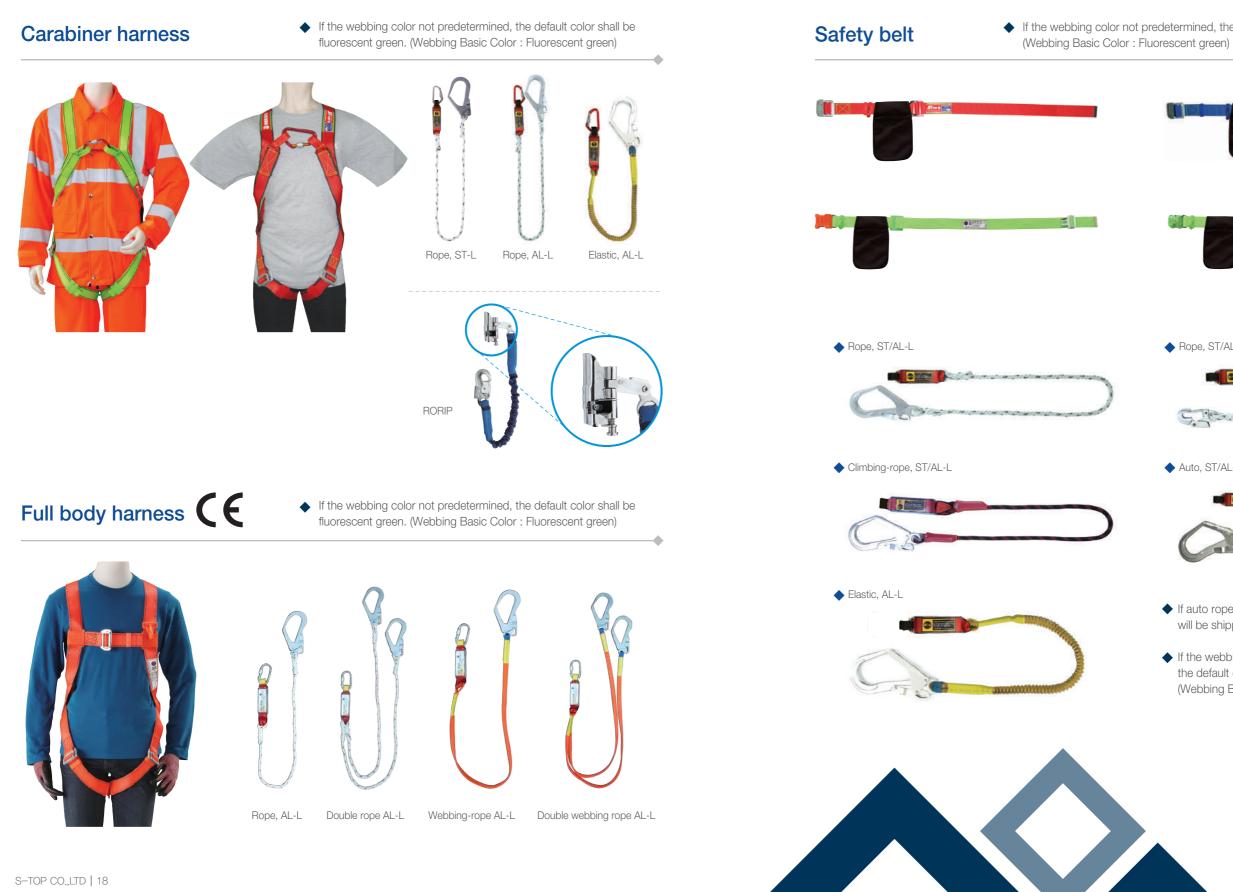

### Full body harness

◆ If the webbing color not predetermined, the default color shall be fluorescent green. (Webbing Basic Color : Fluorescent green)

Rope, ST-L

Rope, AL-L

Rope, ST-S

Webbing-rope, ST-L

Webbing-rope, AL-L

Auto-webbing, ST-L

Auto-webbing, AL-L

0

#### SAFETY EQUIPMENTS FOR DANGEROUS AREA

Rope, AL-S

Climbing-rope, ST-L

Webbing-rope, ST-S

Webbing-rope, AL-S

Climbing-rope, AL-L

Elastic, ST-L

Elastic, AL-L

# Safety Belt

• If the webbing color not predetermined, the default color shall be fluorescent green.

| Rope, ST/AL-S                                      |   |
|----------------------------------------------------|---|
| Auto, ST/AL-L                                      | ) |
| ♦ If auto rope is purchase, green one-touch buckle |   |

♦ If the webbing color not predetermined, the default color shall be fluorescent green. (Webbing Basic Color : Fluorescent green)

will be shipped by factory default.

### One-touch upper body safety belt

- ♦ If auto rope is purchase, green one-touch buckle will be shipped by factory default.
- ♦ If the webbing color not predetermined, the default color shall be fluorescent green. (Webbing Basic Color : Fluorescent green)

### Upper body safety belt

♦ If the webbing color not predetermined, the default color shall be fluorescent green. (Webbing Basic Color : Fluorescent green) 

Rope, ST-L

Rope, AL-L

Webbing-rope, ST-L

Webbing-rope, AL-L

Auto-webbing, ST-L

0

Auto-webbing, AL-L

0

#### SAFETY EQUIPMENTS FOR DANGEROUS AREA

Rope, ST-S

Rope, AL-S

Webbing-rope, ST-S

Webbing-rope, AL-S

Climbing-rope, ST-L

Climbing-rope, AL-L

Elastic, ST-L

Elastic, AL-L

Assembled, AL-L