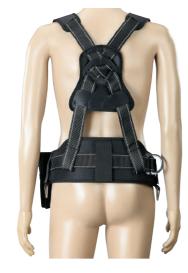

### Premium full body harness

Back

Elastic, AL-L

Double Elastic, AL-L

### Full body harness

◆ If the webbing color not predetermined, the default color shall be fluorescent green. (Webbing Basic Color : Fluorescent green)