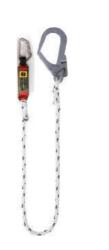

# Safety Belt

• If the webbing color not predetermined, the default color shall be fluorescent green.

| Rope, ST/AL-S                                      |   |
|----------------------------------------------------|---|
| Auto, ST/AL-L                                      | ) |
| ♦ If auto rope is purchase, green one-touch buckle |   |

♦ If the webbing color not predetermined, the default color shall be fluorescent green. (Webbing Basic Color : Fluorescent green)

will be shipped by factory default.