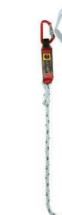

# Safety Belt

• If the webbing color not predetermined, the default color shall be fluorescent green.

| Rope, ST/AL-S                                      |   |
|----------------------------------------------------|---|
| Auto, ST/AL-L                                      | ) |
| ♦ If auto rope is purchase, green one-touch buckle |   |

♦ If the webbing color not predetermined, the default color shall be fluorescent green. (Webbing Basic Color : Fluorescent green)

will be shipped by factory default.