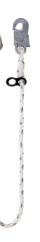

# Safety Harness

### Full body harness

◆ If the webbing color not predetermined, the default color shall be fluorescent green. (Webbing Basic Color : Fluorescent green)

### Full body waist harness

◆ If the webbing color not predetermined, the default color shall be fluorescent green. (Webbing Basic Color : Fluorescent green)

•

- ♦ If auto rope is purchase, green one-touch buckle will be shipped by factory default.
- ♦ If the webbing color not predetermined, the default color shall be fluorescent green. (Webbing Basic Color : Fluorescent green)