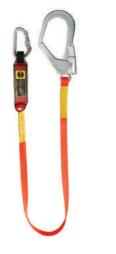

# Safety Belt

• If the webbing color not predetermined, the default color shall be fluorescent green.

| Rope, ST/AL-S                                      |   |
|----------------------------------------------------|---|
| Auto, ST/AL-L                                      | ) |
| ♦ If auto rope is purchase, green one-touch buckle |   |

♦ If the webbing color not predetermined, the default color shall be fluorescent green. (Webbing Basic Color : Fluorescent green)

will be shipped by factory default.

### One-touch upper body safety belt

- ♦ If auto rope is purchase, green one-touch buckle will be shipped by factory default.
- ♦ If the webbing color not predetermined, the default color shall be fluorescent green. (Webbing Basic Color : Fluorescent green)