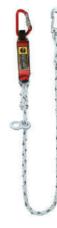

### Self-Retracting Lanyard

Self-Retracting Lanyard (10m~15m)

Self-Retracting Lanyard (20m~30m)

Back

Semi Auto Webbing, AL-L

#### Product Features

The improvement of the disorder winding for the safety block has improved the safety dramatically.

| Length | Code no.     | Weight   |  |
|--------|--------------|----------|--|
| 10M    | HB1101 6.3kg |          |  |
| 15M    | HB1111       | 11 6.7kg |  |
| 20M    | HB1121       | 21 9.0kg |  |
| 30M    | HB1131       | 9.6kg    |  |

\* This product is for the use with safety harness.