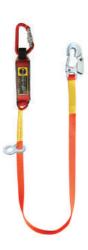

# Safety Belt

• If the webbing color not predetermined, the default color shall be fluorescent green.

| Rope, ST/AL-S                                      |   |
|----------------------------------------------------|---|
| Auto, ST/AL-L                                      | ) |
| ♦ If auto rope is purchase, green one-touch buckle |   |

♦ If the webbing color not predetermined, the default color shall be fluorescent green. (Webbing Basic Color : Fluorescent green)

will be shipped by factory default.

### One-touch upper body safety belt

- ♦ If auto rope is purchase, green one-touch buckle will be shipped by factory default.
- ♦ If the webbing color not predetermined, the default color shall be fluorescent green. (Webbing Basic Color : Fluorescent green)