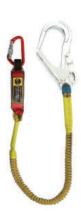

### Self-Retracting Lanyard

Self-Retracting Lanyard (10m~15m)

Self-Retracting Lanyard (20m~30m)

Back

Semi Auto Webbing, AL-L

#### Product Features

The improvement of the disorder winding for the safety block has improved the safety dramatically.

| Length | Code no.     | Weight   |  |
|--------|--------------|----------|--|
| 10M    | HB1101 6.3kg |          |  |
| 15M    | HB1111       | 11 6.7kg |  |
| 20M    | HB1121       | 21 9.0kg |  |
| 30M    | HB1131       | 9.6kg    |  |

\* This product is for the use with safety harness.