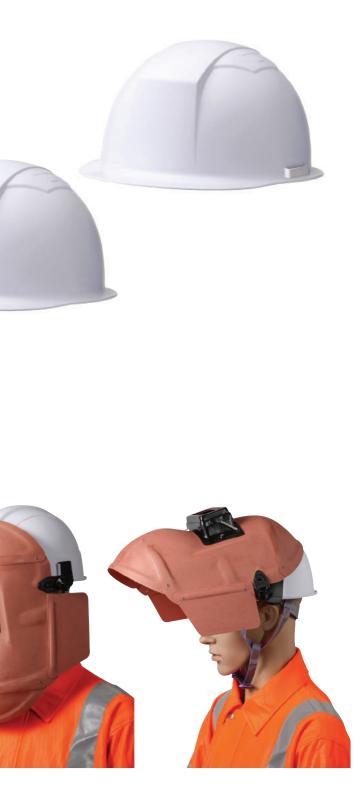

: ABS

- Color: White

# Plastic safety eyewear safety helmet (STGH-1001A)

For the attachable safety glasses, the height can be adjusted depending on the purpose of use or user's preference and it comes down to the nose, so it protects your face unlike the general safety helmet. The surface of safety glasses is coated to minimize scratches.

Specially structured safety helmet with plastic safety glasses inside the helmet.

- Material: ABS (helmet), PC (safety glasses)
- Colors: white, yellow, orange, red, green, azure, blue, dark blue, gray





## Safety Helmet for welding (STH-1101A)

The new safety helmet has no front window of the conventional helmet. So users can attach the safety shield for welding work.

- Material: ABS

- Color: White



#### SAFETY EQUIPMENTS FOR DANGEROUS AREA





#### Safety Helmet with a clear visor | (STH-7006A)

To improve the visibility, the front shade of the safety helmet is transparent/blue. So it is effective for securing outstanding visibility.

- Front shade of various colors
- Outstanding visibility
- Material: ABS
- Shade Color: transparent, blue



To improve the visibility, the front shade of the safety helmet is transparent. So it is effective for securing outstanding visibility.

- Outstanding visibility
- Material: ABS
- Shade Color: White

### Safety Helmet with a clear visor / Helm type

To improve the visibility, the front shade of the safety helmet is transparent. So it is effective for securing outstanding visibility.

- Outstanding visibility

- Material: ABS
- Shade Color: White











#### SAFETY EQUIPMENTS FOR DANG