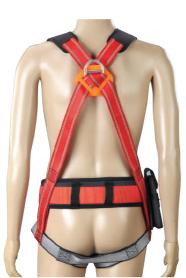

# Safety Harness

### Premium full body harness

Back

Elastic, AL-L

Double Elastic, AL-L

### Full body harness

◆ If the webbing color not predetermined, the default color shall be fluorescent green. (Webbing Basic Color : Fluorescent green)