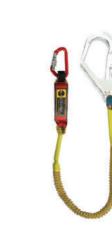

### Self-Retracting Lanyard

Self-Retracting Lanyard (10m~15m)

Self-Retracting Lanyard (20m~30m)

Back

Semi Auto Webbing, AL-L

#### Product Features

The improvement of the disorder winding for the safety block has improved the safety dramatically.

| Length | Code no.     | Weight   |  |
|--------|--------------|----------|--|
| 10M    | HB1101 6.3kg |          |  |
| 15M    | HB1111       | 11 6.7kg |  |
| 20M    | HB1121       | 21 9.0kg |  |
| 30M    | HB1131       | 9.6kg    |  |

\* This product is for the use with safety harness.