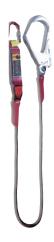

### Upper body safety belt

♦ If the webbing color not predetermined, the default color shall be fluorescent green. (Webbing Basic Color : Fluorescent green) 

Rope, ST-L

Rope, AL-L

Webbing-rope, ST-L

Webbing-rope, AL-L