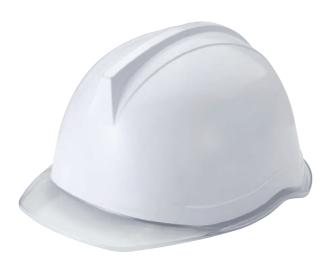

### Safety Helmet with a clear visor / Helm type

To improve the visibility, the front shade of the safety helmet is transparent. So it is effective for securing outstanding visibility.

- Outstanding visibility

- Material: ABS
- Shade Color: White