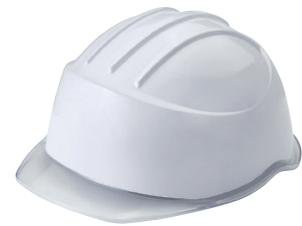

#### Safety Helmet with a clear visor | (STH-7006A)

To improve the visibility, the front shade of the safety helmet is transparent/blue. So it is effective for securing outstanding visibility.

- Front shade of various colors
- Outstanding visibility
- Material: ABS
- Shade Color: transparent, blue

To improve the visibility, the front shade of the safety helmet is transparent. So it is effective for securing outstanding visibility.

- Outstanding visibility
- Material: ABS
- Shade Color: White