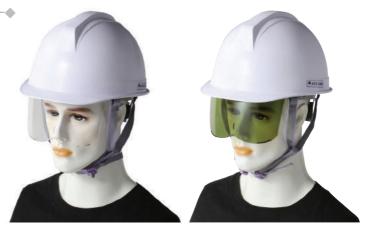

# Plastic safety eyewear safety helmet (STGH-1001A)

For the attachable safety glasses, the height can be adjusted depending on the purpose of use or user's preference and it comes down to the nose, so it protects your face unlike the general safety helmet. The surface of safety glasses is coated to minimize scratches.

Specially structured safety helmet with plastic safety glasses inside the helmet.

- Material: ABS (helmet), PC (safety glasses)
- Colors: white, yellow, orange, red, green, azure, blue, dark blue, gray