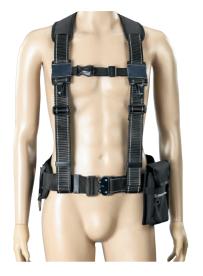

### Premium full body harness

Back

Elastic, AL-L

Double Elastic, AL-L

### Full body harness

◆ If the webbing color not predetermined, the default color shall be fluorescent green. (Webbing Basic Color : Fluorescent green)