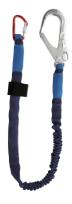

# Safety Belt

• If the webbing color not predetermined, the default color shall be fluorescent green.

| Rope, ST/AL-S                                      |   |
|----------------------------------------------------|---|
| Auto, ST/AL-L                                      | ) |
| ♦ If auto rope is purchase, green one-touch buckle |   |

♦ If the webbing color not predetermined, the default color shall be fluorescent green. (Webbing Basic Color : Fluorescent green)

will be shipped by factory default.

### One-touch upper body safety belt

- ♦ If auto rope is purchase, green one-touch buckle will be shipped by factory default.
- ♦ If the webbing color not predetermined, the default color shall be fluorescent green. (Webbing Basic Color : Fluorescent green)