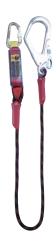

# Safety Belt

• If the webbing color not predetermined, the default color shall be fluorescent green.

| Rope, ST/AL-S                                      |   |
|----------------------------------------------------|---|
| Auto, ST/AL-L                                      | ) |
| ♦ If auto rope is purchase, green one-touch buckle |   |

♦ If the webbing color not predetermined, the default color shall be fluorescent green. (Webbing Basic Color : Fluorescent green)

will be shipped by factory default.

### One-touch upper body safety belt

- ♦ If auto rope is purchase, green one-touch buckle will be shipped by factory default.
- ♦ If the webbing color not predetermined, the default color shall be fluorescent green. (Webbing Basic Color : Fluorescent green)