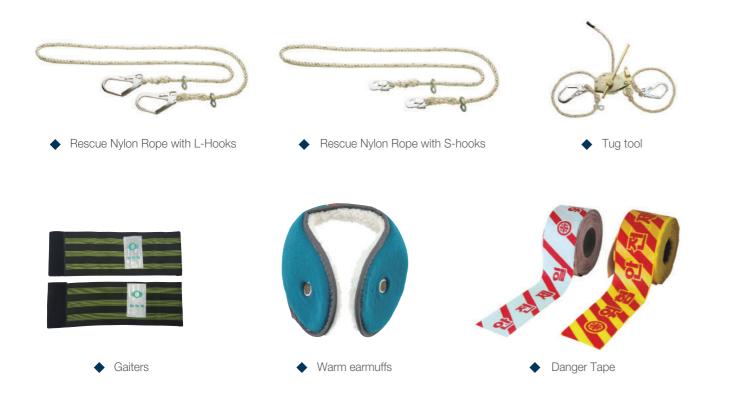

## **Other Safety Product**

# **OTHER SAFETY PRODUCT**

Using only high quality materials, S-top Other Safety Product guarantees excellent durability and safety. Other Safety Product manufactured to fit various environments protects your safety.