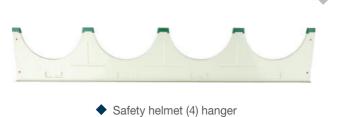

### Hanger for a safety helmet

◆ Safety helmet (1) hanger - Material: ABS - Color : blue, yellow - can be connected for use.