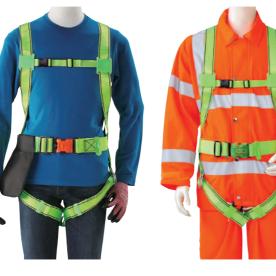

# **SAFETY HARNESS / BELT**

Using only high quality materials, S-top Safety Harness / Belt guarantees excellent durability and safety. Safety Harness / Belt manufactured to fit various environments protects your safety.

# Safety Harness

### Premium full body harness

Back

Elastic, AL-L

Double Elastic, AL-L

## Safety Harness