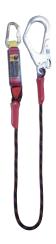

# Safety Belt

• If the webbing color not predetermined, the default color shall be fluorescent green.

| Rope, ST/AL-S                                      |   |
|----------------------------------------------------|---|
| Auto, ST/AL-L                                      | ) |
| ♦ If auto rope is purchase, green one-touch buckle |   |

♦ If the webbing color not predetermined, the default color shall be fluorescent green. (Webbing Basic Color : Fluorescent green)

will be shipped by factory default.

### One-touch upper body safety belt

- ♦ If auto rope is purchase, green one-touch buckle will be shipped by factory default.
- ♦ If the webbing color not predetermined, the default color shall be fluorescent green. (Webbing Basic Color : Fluorescent green)

### Upper body safety belt

♦ If the webbing color not predetermined, the default color shall be fluorescent green. (Webbing Basic Color : Fluorescent green) 

Rope, ST-L

Rope, AL-L

Webbing-rope, ST-L

Webbing-rope, AL-L