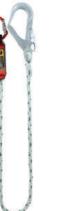

### One-touch upper body safety belt

- ♦ If auto rope is purchase, green one-touch buckle will be shipped by factory default.
- ♦ If the webbing color not predetermined, the default color shall be fluorescent green. (Webbing Basic Color : Fluorescent green)

### Upper body safety belt

♦ If the webbing color not predetermined, the default color shall be fluorescent green. (Webbing Basic Color : Fluorescent green) 

Rope, ST-L

Rope, AL-L

Webbing-rope, ST-L

Webbing-rope, AL-L