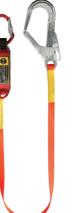

# Safety Belt

• If the webbing color not predetermined, the default color shall be fluorescent green.

| Rope, ST/AL-S                                      |   |
|----------------------------------------------------|---|
| Auto, ST/AL-L                                      | ) |
| ♦ If auto rope is purchase, green one-touch buckle |   |

♦ If the webbing color not predetermined, the default color shall be fluorescent green. (Webbing Basic Color : Fluorescent green)

will be shipped by factory default.

### One-touch upper body safety belt

- ♦ If auto rope is purchase, green one-touch buckle will be shipped by factory default.
- ♦ If the webbing color not predetermined, the default color shall be fluorescent green. (Webbing Basic Color : Fluorescent green)