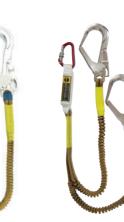

# Safety Belt

• If the webbing color not predetermined, the default color shall be fluorescent green.

| Rope, ST/AL-S                                      |   |
|----------------------------------------------------|---|
| Auto, ST/AL-L                                      | ) |
| ♦ If auto rope is purchase, green one-touch buckle |   |

♦ If the webbing color not predetermined, the default color shall be fluorescent green. (Webbing Basic Color : Fluorescent green)

will be shipped by factory default.

### One-touch upper body safety belt

- ♦ If auto rope is purchase, green one-touch buckle will be shipped by factory default.
- ♦ If the webbing color not predetermined, the default color shall be fluorescent green. (Webbing Basic Color : Fluorescent green)

### Upper body safety belt

♦ If the webbing color not predetermined, the default color shall be fluorescent green. (Webbing Basic Color : Fluorescent green) 

Rope, ST-L

Rope, AL-L

Webbing-rope, ST-L

Webbing-rope, AL-L